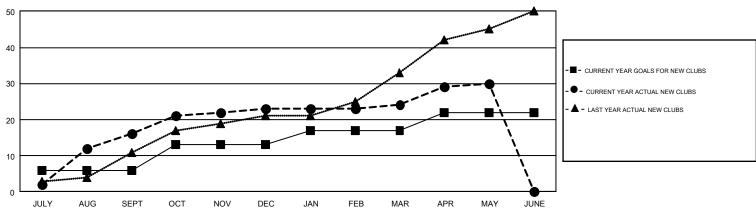

## GMT Constitutional Area 7, Group C

GMT: YAHYA YASTPUTERA

REPORT DOES NOT INCLUDE CLUBS IN UNDISTRICTED AREAS.

| Clubs         |               |             |               | Members               |                           |                         |                                                    |  |
|---------------|---------------|-------------|---------------|-----------------------|---------------------------|-------------------------|----------------------------------------------------|--|
|               | RESULTS FO    | R 2018-2019 |               | RESULTS FOR 2018-2019 |                           |                         |                                                    |  |
| QUARTER       | NEW CLUB GOAL | NEW CLUBS   | DROPPED CLUBS | QUARTER               | MEMBER GROWTH NET<br>GOAL | MEMBER GROWTH<br>ACTUAL | DROPPED<br>MEMBERS ACTUAL<br>(including transfers) |  |
| JULY/AUG/SEPT | 6             | 16          | 15            | JULY/AUG/SEPT         | 155                       | 665                     | 568                                                |  |
| OCT/NOV/DEC   | 7             | 7           | 21            | OCT/NOV/DEC           | 265                       | 777                     | 1,339                                              |  |
| JAN/FEB/MAR   | 4             | 1           | 6             | JAN/FEB/MAR           | 160                       | 369                     | 195                                                |  |
| APR/MAY/JUNE  | 5             | 6           | 2             | APR/MAY/JUNE          | 220                       | 564                     | 272                                                |  |

## GOALS AND ACTUAL NEW CLUBS CUMULATIVE

| DROPPED CLUBS: 44  DROPPED MEMBERS |       | 250 CLUBS OF 395 ADDED 1 OR MORE<br>NEW MEMBERS | GENDER DISTE<br>MALE<br>FEMALE  | , , , , , , , , , , , , , , , , , , , , |       |
|------------------------------------|-------|-------------------------------------------------|---------------------------------|-----------------------------------------|-------|
| DECEASED                           | 25    | CHCK HERE FOR CHMILLATIVE                       | TOTAL FAMILY UNIT MEMBERS       |                                         | 2,365 |
| CLUB CANCELLED 345                 |       | CLICK HERE FOR CUMULATIVE MEMBERSHIP DATA       |                                 |                                         |       |
| OTHER                              | 2,003 |                                                 | FAMILY MEMBERS PAYING HALF DUES |                                         | 1,315 |
| TOTAL                              | 2,373 |                                                 |                                 |                                         |       |