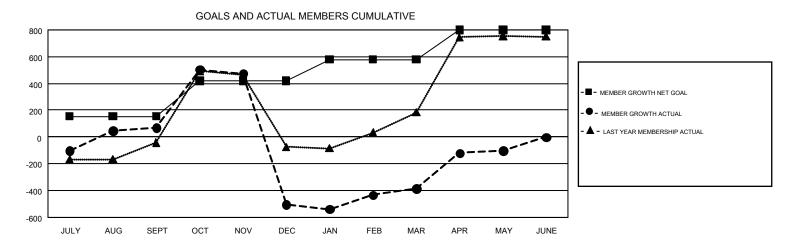

## GMT Constitutional Area 7, Group C

GMT: YAHYA YASTPUTERA

REPORT DOES NOT INCLUDE CLUBS IN UNDISTRICTED AREAS.

| Clubs         |               |             |               | Members               |                           |                         |                                                    |  |
|---------------|---------------|-------------|---------------|-----------------------|---------------------------|-------------------------|----------------------------------------------------|--|
|               | RESULTS FO    | R 2018-2019 |               | RESULTS FOR 2018-2019 |                           |                         |                                                    |  |
| QUARTER       | NEW CLUB GOAL | NEW CLUBS   | DROPPED CLUBS | QUARTER               | MEMBER GROWTH NET<br>GOAL | MEMBER GROWTH<br>ACTUAL | DROPPED<br>MEMBERS ACTUAL<br>(including transfers) |  |
| JULY/AUG/SEPT | 6             | 16          | 15            | JULY/AUG/SEPT         | 155                       | 665                     | 568                                                |  |
| OCT/NOV/DEC   | 7             | 7           | 21            | OCT/NOV/DEC           | 265                       | 777                     | 1,339                                              |  |
| JAN/FEB/MAR   | 4             | 1           | 6             | JAN/FEB/MAR           | 160                       | 369                     | 195                                                |  |
| APR/MAY/JUNE  | 5             | 6           | 2             | APR/MAY/JUNE          | 220                       | 564                     | 272                                                |  |

## GOALS AND ACTUAL NEW CLUBS CUMULATIVE

| DROPPED CLUBS: 44  DROPPED MEMBERS |       | 250 CLUBS OF 395 ADDED 1 OR MORE<br>NEW MEMBERS | GENDER DISTE<br>MALE<br>FEMALE  | , , , , , , , , , , , , , , , , , , , , |       |
|------------------------------------|-------|-------------------------------------------------|---------------------------------|-----------------------------------------|-------|
| DECEASED                           | 25    | CHCK HERE FOR CHMILLATIVE                       | TOTAL FAMILY UNIT MEMBERS       |                                         | 2,365 |
| CLUB CANCELLED 345                 |       | CLICK HERE FOR CUMULATIVE MEMBERSHIP DATA       |                                 |                                         |       |
| OTHER                              | 2,003 |                                                 | FAMILY MEMBERS PAYING HALF DUES |                                         | 1,315 |
| TOTAL                              | 2,373 |                                                 |                                 |                                         |       |